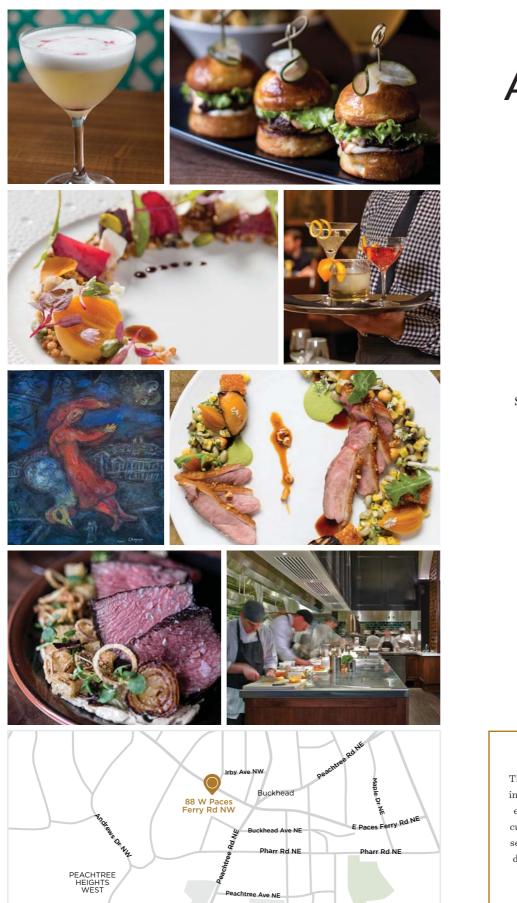

## Social and Corporate Events

Seasonal Menus

Private, Semi-Private, and Outdoor Facilities

Custom Menus for Groups of 10 to 90

Atlas' sophisticated setting within The St. Regis Atlanta offers a cultured and inviting venue for memorable group dining experiences. All group dining-menus are customized and curated by our Chefs with seasonally inspired dishes to suit intimate dinner parties of 10 to business meetings and luncheons of up to 90 guests.

## RESTAURANT EXCLUSIVE *Private* Seated events for up to 90 guests

MAIN DINING ROOM Semi-Private Seated events for up to 65 guests

THE TAVISTOCK ROOM *Private* Boardroom-style seating for up to 16 guests

CHEF'S TABLE Semi Private High-top, boardroom-style seating overlooking the kitchen for up to 12 guests

ATLAS LIBRARY Semi-Private Seated events for up to 16 guests Reception events for up to 20 guests

ATLAS LOUNGE Semi-Private Accommodating up to 50 guests

ATLAS TERRACE Semi-Private, Outdoor Accommodating up to 50 guests